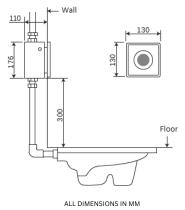

#### **BOX CONTENTS:**

- Stainless Steel Flush Plate with Frame
- Concealed Solenoid Valve with Cover
- Transformer / Battery Box
- Inlet & Outlet Connector
- Installation Manual