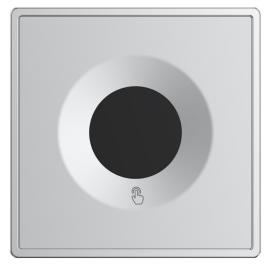

### **PRODUCT SPECIFICATIONS**

- Brand: Joe & Jone
- Operation : Automatic Infrared Touchless
- Ordering Code: 370.2170
- Finish: Brushed Finish
- Product Type : Concealed Toilet Flush
- Material: Stainless Steel 304
- High Grade Sandblasted Panel
- Working Power: Dual Power
- AC 240V 50/60 HZ, DC 6V
- Working Pressure: 0.2 0.8 MPa (2-8 Bar)
- Sensor Distance : 80cm (Adjustable)
- Inlet Pipe Diameter: 1"
- Factory Flush Setting: 3 Seconds
- Flush Per Second: 3L
- Different LED Lights Display
- Brass Solenoid Valve
- Integrated Sensor + Touchpad
- Battery Back-up Life: 1.5 Years

#### **FEATURES:**

- Infrared WC Sensor automatically turns on and off (Convenience & Hygiene)
- The system automatically flushes if no usage in 24 hours
- Water efficient features reduces overall water usage without sacrificing pressure
- Made with Stainless Steel Grade 304 Anti Finger Print Panel