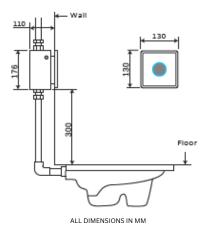

#### **BOX CONTENTS:**

- Stainless Steel Flush Plate with Frame
- Concealed Solenoid Valve with Cover
- Transformer / Battery Box
- Inlet & Outlet Connector
- Installation Manual