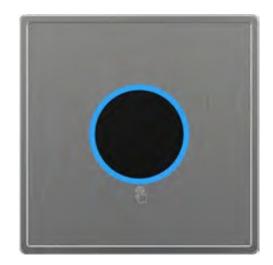

#### **PRODUCT SPECIFICATIONS**

- Brand: Joe & Jone
- Operation : Automatic Infrared Touchless
- Ordering Code: 370.2169
- Finish: Brushed Finish
- Product Type : Concealed Toilet Flush
- Material: Stainless Steel 304
- Working Power : Dual Power
- AC 240V 50/60 HZ, DC 6V
- Working Pressure: 0.2 0.8 MPa (2-8 Bar)
- Sensor Distance : 80cm (Adjustable)
- Inlet Pipe Diameter : 1"
- Factory Flush Setting: 3 Seconds
- Flush Per Second: 3L
- Different LED Lights Display
- Brass Solenoid Valve
- Integrated Sensor + Touchpad
- Battery Back-up Life: 1.5 Years

#### **FEATURES:**

- Infrared WC Sensor automatically turns on and off (Convenience & Hygiene)
- The system automatically flushes if no usage in 24 hours
- Water efficient features reduces overall water usage without sacrificing pressure
- Made with Stainless Steel Grade 304 Anti Finger Print Panel