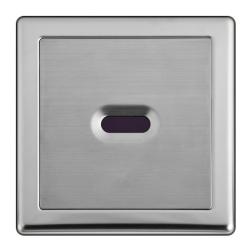

## **AUTOMATIC URINAL FLUSH STAINLESS STEEL**

### 370,1760

# **PRODUCT SPECIFICATIONS**

- Brand: Joe & Jone
- Operation : Automatic Infrared Touchless
- Ordering Code: 370.1760
- Finish: High Grade Chrome Plated
- Product Type: Concealed Urinal Flush
- Material: Stainless Steel 304
- Power Supply :Dual Power
- AC 240V 50/60HZ, DC 6V
- Working Pressure: 0.05 0.8 MPa
- Sensor Distance : 70cm (Adjustable)
- Mounting Diameter : G1/2"
- Inlet/Outlet Pipe Diameter : G1/2"
- Factory Flush Setting: 6 Seconds
- Flush Per Second : ≤ 1.5L
- Integrated Sensor
- Brass Solenoid Valve