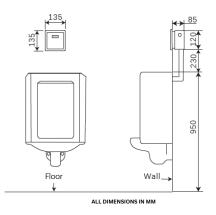

# **PRODUCT SPECIFICATIONS**

- Brand: Joe & Jone
- Operation : Automatic Infrared Touchless
- Ordering Code: 370.1760
- Finish: High Grade Chrome Plated
- Product Type: Concealed Urinal Flush
- Material: Stainless Steel 304
- Power Supply :Dual Power
- AC 240V 50/60HZ, DC 6V
- Working Pressure: 0.05 0.8 MPa
- Sensor Distance : 70cm (Adjustable)
- Mounting Diameter : G1/2"
- Inlet/Outlet Pipe Diameter : G1/2"
- Factory Flush Setting: 6 Seconds
- Flush Per Second : ≤ 1.5L
- Integrated Sensor
- Brass Solenoid Valve