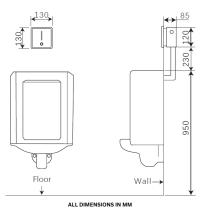

### **PRODUCT SPECIFICATIONS**

- Brand: Joe & Jone
- Operation : Automatic Infrared Touchless
- Ordering Code: 370.1759
- Finish: High Grade Chrome Plated
- Product Type: Concealed Urinal Flush
- Material: Stainless Steel 304
- Power Supply : Dual Power
- AC 240V 50/60HZ, DC 6V
- Working Pressure: 0.05 0.8 MPa
- Sensor Distance : 70cm (Adjustable)
- Mounting Diameter : G1/2"
- Inlet/Outlet Pipe Diameter : G1/2"
- Factory Flush Setting: 6 Seconds
- Flush Per Second: ≤ 1.5L
- Integrated Sensor
- Brass Solenoid Valve