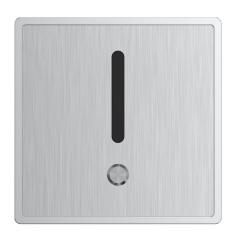

## **AUTOMATIC URINAL FLUSH STAINLESS STEEL**

## 370.1758

# **PRODUCT SPECIFICATIONS**

- Brand: Joe & Jone
- Operation : Automatic Infrared Touchless
- Ordering Code: 370.1758
- Finish: High Grade Chrome Plated
- Product Type: Concealed Urinal Flush
- Material: Stainless Steel 304
- Power Supply : Dual Power
- AC 240V 50/60HZ, DC 6V
- Working Pressure: 0.05 0.8 MPa
- Sensor Distance: 70cm (Adjustable)
- Mounting Diameter : G1/2"
- Inlet/Outlet Pipe Diameter : G1/2"
- Factory Flush Setting: 6 Seconds
- Flush Per Second : ≤ 1.5L
- Integrated Sensor and Manual Push Button
- Different LED Lights Display
- Brass Solenoid Valve