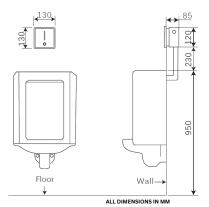

# **PRODUCT SPECIFICATIONS**

- Brand: Joe & Jone
- Operation : Automatic Infrared Touchless
- Ordering Code: 370.1758
- Finish: High Grade Chrome Plated
- Product Type: Concealed Urinal Flush
- Material: Stainless Steel 304
- Power Supply : Dual Power
- AC 240V 50/60HZ, DC 6V
- Working Pressure: 0.05 0.8 MPa
- Sensor Distance: 70cm (Adjustable)
- Mounting Diameter : G1/2"
- Inlet/Outlet Pipe Diameter : G1/2"
- Factory Flush Setting: 6 Seconds
- Flush Per Second : ≤ 1.5L
- Integrated Sensor and Manual Push Button
- Different LED Lights Display
- Brass Solenoid Valve