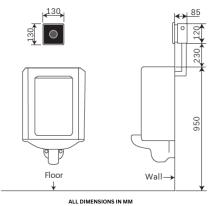

### **PRODUCT SPECIFICATIONS**

- Brand: Joe & Jone
- Operation : Automatic Infrared Touchless
- Ordering Code: 370.1756
- Finish: High Grade Chrome Plated
- Product Type: Concealed Urinal Flush
- Material : Black Tempered Glass Magnetic Panel
- Power Supply : Dual Power
- AC 240V 50/60HZ, DC 6V
- Working Pressure: 0.05 0.8 MPa
- Sensor Distance : 70cm (Adjustable)
- Mounting Diameter : G1/2"
- Inlet/Outlet Pipe Diameter : G1/2"
- Factory Flush Setting: 6 Seconds
- Flush Per Second : ≤ 1L
- Sensor and Round Touch Pad Dual Function
- Different LED Lights Display
- Brass Solenoid Valve

#### **BOX CONTENTS:**

- Stainless Steel Flush Plate with Frame
- Concealed Brass Solenoid Valve with Cover
- Transformer / Battery Box
- Inlet & Outlet Connector
- Installation Manual