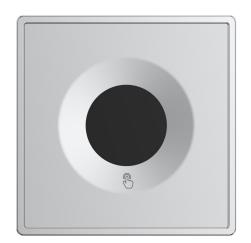

# **AUTOMATIC URINAL FLUSH STAINLESS STEEL**

## **PRODUCT SPECIFICATIONS**

- Brand: Joe & Jone
- Operation : Automatic Infrared Touchless
- Ordering Code: 370.1755
- Finish: High Grade Chrome Plated
- Product Type: Concealed Urinal Flush
- Material: Stainless Steel 304
- Power Supply : Dual Power
- AC 240V 50/60HZ, DC 6V
- Working Pressure: 0.05 0.8 MPa
- Sensor Distance : 70cm (Adjustable)
- Mounting Diameter : G1/2"
- Inlet/Outlet Pipe Diameter : G1/2"
- Factory Flush Setting: 6 Seconds
- Flush Per Second : ≤ 1L
- Sensor and Round Touch Pad Dual Function
- Different LED Lights Display
- Brass Solenoid Valve