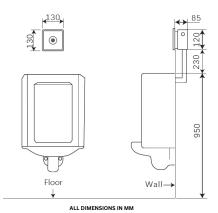

## **PRODUCT SPECIFICATIONS**

- Brand: Joe & Jone
- Operation : Automatic Infrared Touchless
- Ordering Code: 370.1755
- Finish: High Grade Chrome Plated
- Product Type: Concealed Urinal Flush
- Material: Stainless Steel 304
- Power Supply : Dual Power
- AC 240V 50/60HZ, DC 6V
- Working Pressure: 0.05 0.8 MPa
- Sensor Distance : 70cm (Adjustable)
- Mounting Diameter : G1/2"
- Inlet/Outlet Pipe Diameter : G1/2"
- Factory Flush Setting: 6 Seconds
- Flush Per Second : ≤ 1L
- Sensor and Round Touch Pad Dual Function
- Different LED Lights Display
- Brass Solenoid Valve

#### **BOX CONTENTS:**

- Stainless Steel Flush Plate with Frame
- Concealed Brass Solenoid Valve with Cover
- Transformer / Battery Box
- Inlet & Outlet Connector
- Installation Manual