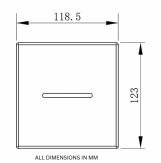

#### **PRODUCT SPECIFICATIONS**

- Brand : Joe & Jone
- Operation : Automatic Infrared Touchless
- Ordering Code : 370.1754
- Finish : Stainless Steel Brushed
- Product Type : Concealed Urinal Flush
- Material : Stainless Steel 304
- Working Power : Dual Power
- AC 240V 50/60HZ, DC 4V
- Working Pressure : 0.05 0.7 MPa
- Sensor Distance : 35cm 65cm
- Battery Life : 1 Year
- Mounting Diameter : G1/2"
- Inlet/Outlet Pipe Diameter : G1/2"
- Factory Flush Setting : 6 Seconds
- Flush Per Second : 1.5 Litres
- Integrated Sensor