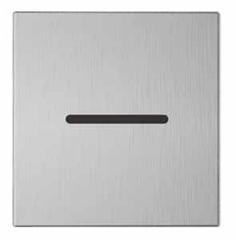

### **AUTOMATIC URINAL FLUSH STAINLESS STEEL**

#### **PRODUCT SPECIFICATIONS**

- Brand : Joe & Jone
- Operation : Automatic Infrared Touchless
- Ordering Code : 370.1754
- Finish : Stainless Steel Brushed
- Product Type : Concealed Urinal Flush
- Material : Stainless Steel 304
- Working Power : Dual Power
- AC 240V 50/60HZ, DC 4V
- Working Pressure : 0.05 0.7 MPa
- Sensor Distance : 35cm 65cm
- Battery Life : 1 Year
- Mounting Diameter : G1/2"
- Inlet/Outlet Pipe Diameter : G1/2"
- Factory Flush Setting : 6 Seconds
- Flush Per Second : 1.5 Litres
- Integrated Sensor