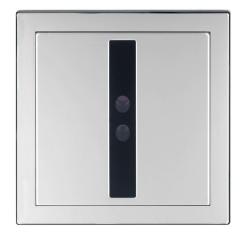

#### **AUTOMATIC URINAL FLUSH STAINLESS STEEL**

## **PRODUCT SPECIFICATIONS**

Brand: Joe & Jone

• Operation : Automatic Infrared Touchless

• Ordering Code: 370.1753

• Finish: Stainless Steel Mirror

Product Type : Concealed Urinal Flush

• Material: Stainless Steel 304