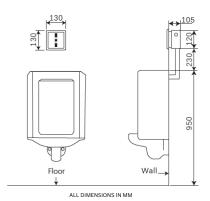

Power Supply : Dual Power

AC 240V 50/60HZ, DC 6V

• Working Pressure : 0.05 - 0.7 MPa

• Integrated Sensor

• Sensor Distance: 35cm - 65cm

• Battery Life: 1 Year

• Mounting Diameter : G1/2"

Inlet/Outlet Pipe Diameter : G1/2"