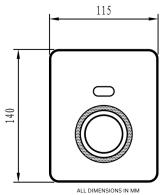

# **PRODUCT SPECIFICATIONS**

- Brand: Joe & Jone
- Operation : Automatic Infrared Touchless
- Ordering Code: 370.1752
- Finish: Brushed Stainless Steel
- Product Type: Concealed Urinal Flush
- Material: Stainless Steel 304
- Working Power : Dual Power
- AC 240V 50/60HZ, DC 4V
- Working Pressure: 0.05 0.7 MPa
- Sensor Distance: 35cm 65cm
- Battery Life: 1.5 Years
- Mounting Diameter : G1/2"
- Inlet/Outlet Pipe Diameter : G1/2"
- Factory Flush Setting: 6 Seconds
- Flush Per Second: 2.5 Litres
- Different LED Display Lights