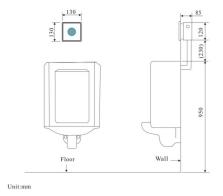

### **PRODUCT SPECIFICATIONS**

- Brand: Joe & Jone
- Operation : Automatic Infrared Touchless
- Ordering Code: 370.1751
- Finish: High Grade Chrome Plated
- Product Type: Concealed Urinal Flush
- Material: Stainless Steel 304
- Power Supply : AC Power Supply
- 240V 50/60 HZ
- Working Pressure: 0.05 0.8 MPa
- Sensor Distance: 70cm (Adjustable)
- Mounting Diameter : G1/2"
- Inlet/Outlet Pipe Diameter : G1/2"
- Factory Flush Setting : 6 Seconds
- Flush Per Second : ≤ 1L
- Sensor and Round Touch Pad Dual Function
- Different LED Lights Display
- Brass Solenoid Valve