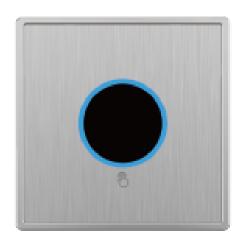

## **AUTOMATIC URINAL FLUSH STAINLESS STEEL**

### **PRODUCT SPECIFICATIONS**

- Brand: Joe & Jone
- Operation : Automatic Infrared Touchless
- Ordering Code: 370.1751
- Finish: High Grade Chrome Plated
- Product Type: Concealed Urinal Flush
- Material: Stainless Steel 304
- Power Supply : AC Power Supply
- 240V 50/60 HZ
- Working Pressure: 0.05 0.8 MPa
- Sensor Distance: 70cm (Adjustable)
- Mounting Diameter : G1/2"
- Inlet/Outlet Pipe Diameter : G1/2"
- Factory Flush Setting : 6 Seconds
- Flush Per Second : ≤ 1L
- Sensor and Round Touch Pad Dual Function
- Different LED Lights Display
- Brass Solenoid Valve