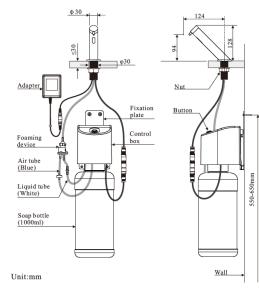

# Brand : Joe & Jone

• Type : 100% Brass Body Long Spout Heavy Duty

PRODUCT SPECIFICATIONS

- Operation : Touchless Automatic Electronic
- Ordering Code : 363.1161
- Finish : Chrome Plated
- Drop Rate: 1 2 ml (Adjustable)
- Capacity : 33 oz. (1.0 L)
- Power Supply : Dual Power AC DC
- Sensing Distance : 10-22 cm (Adjustable)
- Suitable Soap PH : 5-9
- Suitable Temperature : 1-55°C
- Touch Free Infrared Sensor Activation
- Deck Mounted Installation
- Liquid Soap, Foam Soap
- Peristaltic Pump
- Clog and Backflow Prevention
- Independent Soap Pump with Multiple Anti-Blocking
  Measures
- Low Battery Indicator
- Available in Brushed Nickel, Black Matt & Gold.

PAGE(1/1)

**BOX CONTENTS :** 

AC Transformer

**Relative Spares** 

**Control Box** 

**Battery Box** 

Brass Body Soap Dispenser

iш