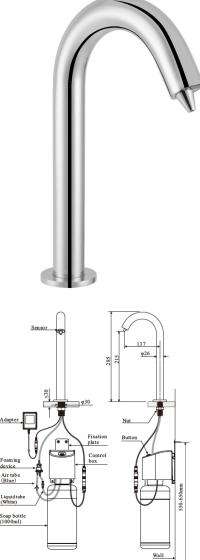

# (363.1158)

#### **BOX CONTENTS :**

- Brass Body Soap Dispenser
- Control Box
- AC Transformer
- Battery Box
- Relative Spares

- Brand : Joe & Jone
- Type : 100% Brass Body Long Spout Heavy Duty
- Operation : Touchless Automatic Electronic
- Ordering Code : 363.1158
- Finish : Chrome Plated
- Drop Rate: 1 2 ml (Adjustable)
- Capacity : 33 oz. (1.0 L)
- Power Supply : Dual Power AC DC
- Sensing Distance : 10-22 cm (Adjustable)
- Suitable Soap PH : 5-9
- Suitable Temperature : 1-55°C
- Touch Free Infrared Sensor Activation
- Deck Mounted Installation
- Liquid Soap, Foam Soap
- Peristaltic Pump
- Clog and Backflow Prevention
- Independent Soap Pump with Multiple Anti-Blocking
  Measures
- Low Battery Indicator
- Available in Brushed Nickel, Black Matt & Gold.