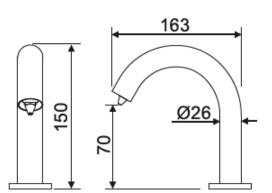

## **PRODUCT SPECIFICATIONS**

- Brand : Joe & Jone
- Type : 100% Brass Body
- Operation : Touchless Automatic Electronic
- Ordering Code : 363.1157
- Finish : Chrome Plated
- Drop Rate: 1 2 ml (Adjustable)
- Capacity : 33 oz. (1.0 L)
- Power Supply : Dual Power AC DC
- Sensing Distance : 10-22 cm (Adjustable)
- Suitable Soap PH : 5-9
- Suitable Temperature : 1-55°C
- Touch Free Infrared Sensor Activation
- Deck Mounted Installation
- Liquid Soap, Foam Soap
- Peristaltic Pump
- Clog and Backflow Prevention
- Independent Soap Pump with Multiple Anti-Blocking Measures
- Available in Brushed Nickel, Black Matt & Gold.