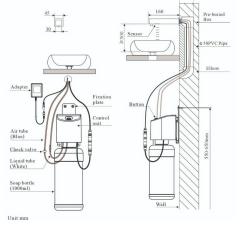

# WALL MOUNTED TOUCH FREE ELECTRONIC SOAP DISPENSER

# (363.1156)

### **PRODUCT SPECIFICATIONS**

- Brand : Joe & Jone
- Type : 100% Brass Body
- Operation : Touchless Automatic Electronic
- Ordering Code : 363.1156
- Finish : Chrome Plated
- Product Type : Soap Dispenser Automatic Electronic
- Material : Chrome Plated Brass
- Drop : 1.5ml (Adjustable)
- Capacity : 33 oz. (1.0 L)
- Power Supply : Dual Power AC / DC
- Touch Free Infrared Sensor Activation
- Wall Mounted Installation.
- Liquid Soap, Foam Soap
- Peristaltic Pump
- IR Sensor at Dispenser Spout
- Low Battery Indicator
- Available in Brushed Nickel, Black Matt & Gold.