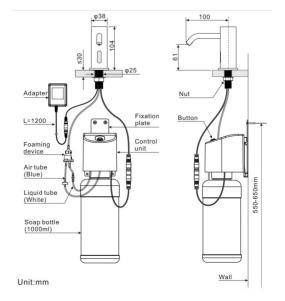

# **PRODUCT SPECIFICATIONS**

• Type: 100% Brass Body

• Operation: Touchless Automatic Electronic

• Ordering Code: 363.1155

• Finish: Chrome Plated

Drop Rate: 1 - 2 ml (Adjustable)

• Capacity: 33 oz. (1.0 L)

• Power Supply: Dual Power AC - DC

• Sensing Distance : 10-22 cm (Adjustable)

• Suitable Soap PH: 5-9

Suitable Temperature : 1-55℃

• Touch Free Infrared Sensor Activation

Deck Mounted Installation

Liquid Soap, Foam Soap

Peristaltic Pump

• Clog and Backflow Prevention

Independent Soap Pump with Multiple Anti-Blocking

Measures

Low Battery Indicator

• Available in Brushed Nickel, Black Matt & Gold.

#### **BOX CONTENTS:**

- Brass Body Soap Dispenser
- Control Box
- AC Transformer
- Battery Box
- Relative Spares