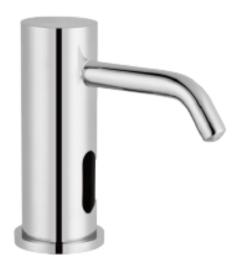

# **PRODUCT SPECIFICATIONS**

• Type: 100% Brass Body

• Operation: Touchless Automatic Electronic

• Ordering Code: 363.1155

• Finish: Chrome Plated

Drop Rate: 1 - 2 ml (Adjustable)

• Capacity: 33 oz. (1.0 L)

• Power Supply: Dual Power AC - DC

• Sensing Distance : 10-22 cm (Adjustable)

• Suitable Soap PH: 5-9

Suitable Temperature : 1-55℃

• Touch Free Infrared Sensor Activation

Deck Mounted Installation

Liquid Soap, Foam Soap