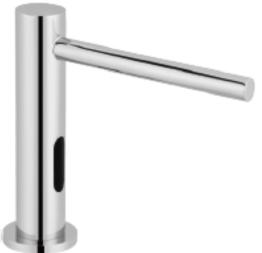

## LONG SPOUT ELECTRONIC SOAP DISPENSER

(363.1154)

- Brand: Joe & Jone
- Type: 100% Brass Body Long Spout Heavy Duty
- Operation : Touchless Automatic Electronic
- Ordering Code: 363.1154
- Finish: Chrome Plated
- Drop Rate: 1 2 ml (Adjustable)
- Capacity: 33 oz. (1.0 L)
- Power Supply : Dual Power AC DC
- Sensing Distance : 10-22 cm (Adjustable)
- Suitable Soap PH: 5-9
- Suitable Temperature : 1-55℃
- Touch Free Infrared Sensor Activation
- Deck Mounted Installation
- Liquid Soap, Foam Soap
- Peristaltic Pump
- Clog and Backflow Prevention
- Independent Soap Pump with Multiple Anti-Blocking Measures
- Low Battery Indicator
- Available in Brushed Nickel, Black Matt & Gold.