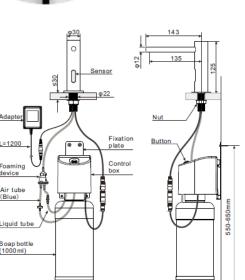

## **BOX CONTENTS:**

- Brass Body Soap Dispenser
- Control Box

Unit:mm

- AC Transformer
- Battery Box
- Relative Spares

Drastically Reduces Soap Consumption

**ADVANTAGES** 

- Cross Contamination Protection No Physical Contact
- Accurate Soap Dosage
- Efficient Savings
- Easy to Install & Refill
- Ideal for Malls, Hotels, Commercial Washrooms, Hospitals, Schools, Restaurants