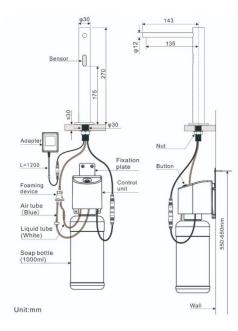

#### **BOX CONTENTS :**

- Brass Body Soap Dispenser
- Control Box
- AC Transformer
- Battery Box
- Relative Spares

### PRODUCT SPECIFICATIONS

- Brand : Joe & Jone
- Type : 100% Tall Brass Body Long Spout Heavy Duty
- Operation : Touchless Automatic Electronic
- Ordering Code : 363.1152
- Finish : Chrome Plated
- Drop Rate: 1 2 ml (Adjustable)
- Capacity : 33 oz. (1.0 L)
- Power Supply : Dual Power AC DC
- Sensing Distance : 10-22 cm (Adjustable)
- Suitable Soap PH : 5-9
- Suitable Temperature : 1-55°C
- Touch Free Infrared Sensor Activation
- Deck Mounted Installation Tall Body
- Liquid Soap, Foam Soap
- Peristaltic Pump
- Clog and Backflow Prevention
- Independent Soap Pump with Multiple Anti-Blocking Measures
- Low Battery Indicator
- Available in Brushed Nickel, Black Matt & Gold.