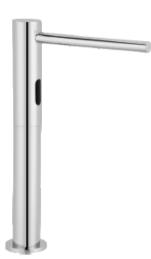

## **DECK MOUNTED ELECTRONIC SOAP DISPENSER**

### PRODUCT SPECIFICATIONS

- Brand : Joe & Jone
- Type : 100% Tall Brass Body Long Spout Heavy Duty
- Operation : Touchless Automatic Electronic
- Ordering Code : 363.1152
- Finish : Chrome Plated
- Drop Rate: 1 2 ml (Adjustable)
- Capacity : 33 oz. (1.0 L)
- Power Supply : Dual Power AC DC
- Sensing Distance : 10-22 cm (Adjustable)
- Suitable Soap PH : 5-9
- Suitable Temperature : 1-55°C
- Touch Free Infrared Sensor Activation
- Deck Mounted Installation Tall Body
- Liquid Soap, Foam Soap
- Peristaltic Pump
- Clog and Backflow Prevention
- Independent Soap Pump with Multiple Anti-Blocking Measures
- Low Battery Indicator
- Available in Brushed Nickel, Black Matt & Gold.