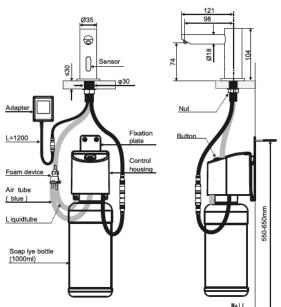

• Power Supply: Dual Power AC - DC

• Sensing Distance: 10-22 cm (Adjustable)

• Suitable Soap PH: 5-9

• Suitable Temperature : 1-55**℃** 

• Touch Free Infrared Sensor Activation

• Deck Mounted Installation

Top Filling

• Liquid Soap, Foam Soap

Peristaltic Pump

• Clog and Backflow Prevention

Independent Soap Pump with Multiple Anti-Blocking

Measures

Measures

• Low Battery Indicator

• Available in Brushed Nickel, Black Matt & Gold.

## **ADVANTAGES**

- Brass Body Soap Dispenser
- Control Box
- AC Transformer

**BOX CONTENTS:** 

- Battery Box
- Relative Spares

- Drastically Reduces Soap Consumption
- Cross Contamination Protection No Physical Contact
- Accurate Soap Dosage
- Efficient Savings
- Easy to Install & Refill
- Ideal for Malls, Hotels, Commercial Washrooms, Hospitals, Schools, Restaurants