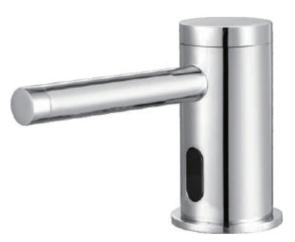

## **PRODUCT SPECIFICATIONS**

• Brand: Joe & Jone

Type: 100% Brass Body

• Operation : Touchless Automatic Electronic

Ordering Code: 363.1151

• Finish: Chrome Plated

• Drop Rate: 1 - 2 ml (Adjustable)

• Capacity: 33 oz. (1.0 L)

• Power Supply: Dual Power AC - DC

• Sensing Distance: 10-22 cm (Adjustable)

• Suitable Soap PH: 5-9

• Suitable Temperature : 1-55**℃** 

• Touch Free Infrared Sensor Activation

• Deck Mounted Installation

Top Filling

• Liquid Soap, Foam Soap

Peristaltic Pump

• Clog and Backflow Prevention

Independent Soap Pump with Multiple Anti-Blocking

Measures

Measures

• Low Battery Indicator

• Available in Brushed Nickel, Black Matt & Gold.