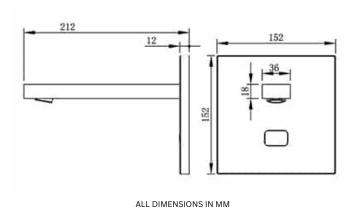

## WALL MOUNTED TOUCH FREE ELECTRONIC SENSOR FAUCET

(362.0023)

#### **PRODUCT SPECIFICATIONS**

Brand : Joe & Jone

Type: 100% Brass Body

• Operation : Touchless Automatic Electronic

• Ordering Code: 362.0023

• Finish: Chrome Plated

• Product Type: Cold or Premixed Water

Power Supply : Dual Power Supply AC/DC

AC 240V 50/60 HZ, DC Battery: 6V

IR Sensor

Wall Mounted Installation

Low Battery Indicator

• G-1/2" Hose, Female, Filter Included

• Operating Water Pressure: 0.5 - 8 Bar

60 Seconds Overtime Protection

• Sensing Distance : 10 - 22cm (Adjustable)

Flow Setting: 4.5 Li/Min

Flow Restrictor: 1.5 Li/Min

Low Power LED Indicator (DC Type)

Neoperl Aerator

Timeout Protection