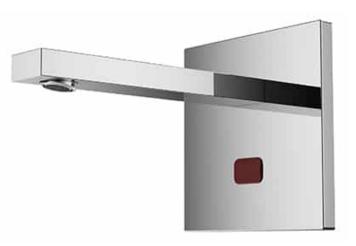

## WALL MOUNTED TOUCH FREE ELECTRONIC SENSOR FAUCET

(362.0023)

#### **PRODUCT SPECIFICATIONS**

Brand : Joe & Jone

Type: 100% Brass Body

• Operation : Touchless Automatic Electronic

• Ordering Code: 362.0023

• Finish: Chrome Plated

• Product Type: Cold or Premixed Water

Power Supply : Dual Power Supply AC/DC

AC 240V 50/60 HZ, DC Battery: 6V

IR Sensor

Wall Mounted Installation

Low Battery Indicator

• G-1/2" Hose, Female, Filter Included

• Operating Water Pressure: 0.5 - 8 Bar

60 Seconds Overtime Protection

• Sensing Distance : 10 - 22cm (Adjustable)

Flow Setting: 4.5 Li/Min

Flow Restrictor: 1.5 Li/Min

Low Power LED Indicator (DC Type)

Neoperl Aerator

Timeout Protection