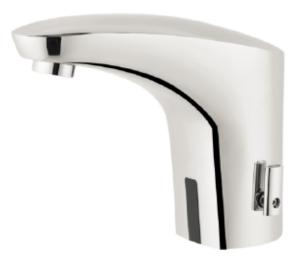

# **DECK MOUNTED TOUCH FREE ELECTRONIC SENSOR FAUCET**

(362.0021)

### **PRODUCT SPECIFICATIONS**

Brand: Joe & Jone

• Type: 100% Brass Body

• Operation : Touchless Automatic Electronic

• Ordering Code: 362.0021

• Finish: Chrome Plated

• Product Type: Hot and Cold Water

• Material : Chrome Plated Brass