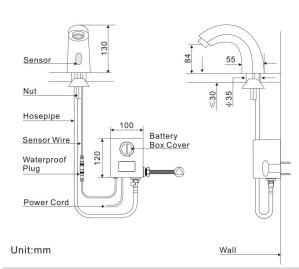

#### **PRODUCT SPECIFICATIONS**

- Brand : Joe & Jone
- Type : 100% Brass Body
- Operation : Touchless Automatic Electronic
- Ordering Code : 362.0020
- Finish : Chrome Plated
- Product Type : Hot/Cold
- Material : Chrome Plated Brass
- Power Supply : Dual Power Supply AC/DC
- IR Sensor
- Deck Mounted Installation.
- Low Battery Indicator
- G-1/2" Hose, Female, Filter Included
- Operating Water Pressure : 0.5 8 Bar
- 60 Seconds Overtime Protection
- Sensing Distance : 10 22cm (Adjustable)
- Flow Rate : 4 Li/Min
- Flow Restrictor : 1.5 Li/Min
- Low Power LED Indicator (DC Type)
- Available in Brushed Nickel, Black Matt & Gold