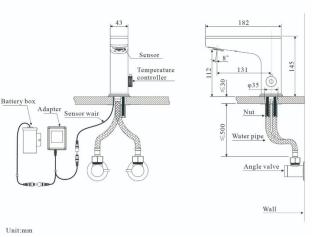

#### **BOX CONTENTS:**

- Brass Body Sensor Faucet
- Sensor Circuit with Solenoid Valve
- AC Transformer
- Battery Box
- Stainless Steel Hoses
- Relative Spares