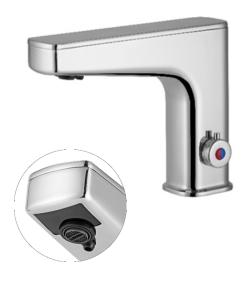

## DECK MOUNTED TOUCH FREE ELECTRONIC ECO SENSOR FAUCET

(362.0019)

**BOTTOM SENSOR** 

## **PRODUCT SPECIFICATIONS**

• Brand: Joe & Jone

• Type: 100% Brass Body

• Operation : Touchless Automatic Electronic Eco

• Ordering Code: 362.0019

• Finish: Chrome Plated

• Product Type: Hot & Cold Mixer

• Material: Chrome Plated Brass

• Power Supply: Dual Power Supply AC/DC

• IR Sensor

• Deck Mounted Installation.

Low Battery Indicator

Neoperl Aerator

G-1/2" Hose, Female, Filter Included

Operating Water Pressure: 0.5 - 8 Bar

• Ambient Temperature : 1-55°C

• 60 Seconds Overtime Protection

• Sensing Distance: 10 - 26cm (Adjustable)

• Flow Restrictor: 1.50 Li/Min

Low Power LED Indicator (DC Type)

• Available in Brushed Nickel, Black Matt & Gold.