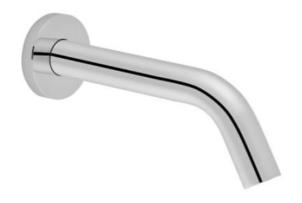

# WALL MOUNTED TOUCH FREE ELECTRONIC SENSOR FAUCET

(362.0018)

### **PRODUCT SPECIFICATIONS**

- Brand: Joe & Jone
- Type: 100% Brass Body
- Operation : Touchless Automatic Electronic
- Ordering Code: 362.0018
- Finish: Chrome Plated
- Product Type: Hot and Cold Water
- Material : Chrome Plated Brass
- Power Supply : Dual Power Supply AC/DC
- IR Sensor
- Wall Mounted Installation.
- G-1/2" SS 304 Hose, Female Filter Included
- Operating Water Pressure: 0.5 8 Bar
- 60 Seconds Overtime Protection
- Sensing Distance : 10 22cm (Adjustable)
- Flow Restrictor: 4 Li/Min
- Low Power LED Indicator (DC Type)
- Available in Brushed Nickel, Black Matt & Gold.