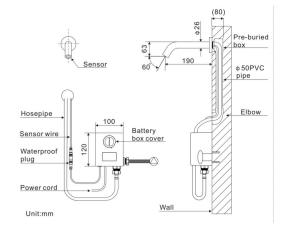

### **PRODUCT SPECIFICATIONS**

- Brand: Joe & Jone
- Type: 100% Brass Body
- Operation : Touchless Automatic Electronic
- Ordering Code: 362.0018
- Finish: Chrome Plated
- Product Type: Hot and Cold Water
- Material : Chrome Plated Brass
- Power Supply : Dual Power Supply AC/DC
- IR Sensor
- Wall Mounted Installation.
- G-1/2" SS 304 Hose, Female Filter Included
- Operating Water Pressure: 0.5 8 Bar
- 60 Seconds Overtime Protection
- Sensing Distance : 10 22cm (Adjustable)
- Flow Restrictor: 4 Li/Min
- Low Power LED Indicator (DC Type)
- Available in Brushed Nickel, Black Matt & Gold.

#### Dunas Dady Canasa Fay

**BOX CONTENTS:** 

- Brass Body Sensor Faucet
- Sensor Circuit with Solenoid Valve
- AC Transformer
- Battery Box
- Stainless Steel Hoses
- Relative Spares

- Reduces Water Consumption
- Cross Contamination Protection No Physical Contact
- Sensor Settings Adjustable by Remote Control
- Easy Installation
- Modern Technology
- No Disruptive Elements