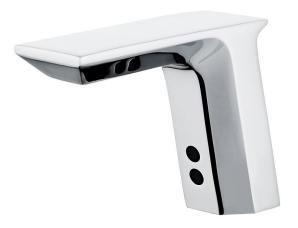

## **DECK MOUNTED TOUCH FREE ELECTRONIC SENSOR FAUCET**

(362.0017)

### **PRODUCT SPECIFICATIONS**

- Brand: Joe & Jone
- Type: 100% Brass Body
- Operation : Touchless Automatic Electronic
- Ordering Code: 362.0017
- Finish: Chrome Plated
- Product Type: Hot and Cold Water
- Material: Chrome Plated Brass
- Power Supply : Dual Power Supply AC/DC
- IR Sensor
- Deck Mounted Installation.
- Low Battery Indicator
- G-1/2" SS 304 Hose, Female Filter Included
- Operating Water Pressure: 0.5 8 Bar
- 60 Seconds Overtime Protection
- Sensing Distance: 10 22cm
- Flow Rate: 4 Li/Min
- Low Power LED Indicator (DC Type)