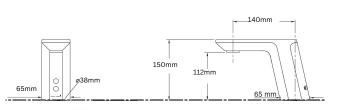

### **PRODUCT SPECIFICATIONS**

- Brand: Joe & Jone
- Type: 100% Brass Body
- Operation : Touchless Automatic Electronic
- Ordering Code: 362.0017
- Finish: Chrome Plated
- Product Type: Hot and Cold Water
- Material: Chrome Plated Brass
- Power Supply : Dual Power Supply AC/DC
- IR Sensor
- Deck Mounted Installation.
- Low Battery Indicator
- G-1/2" SS 304 Hose, Female Filter Included
- Operating Water Pressure: 0.5 8 Bar
- 60 Seconds Overtime Protection
- Sensing Distance: 10 22cm
- Flow Rate: 4 Li/Min
- Low Power LED Indicator (DC Type)