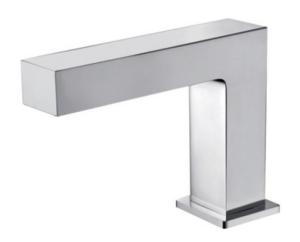

### DECK MOUNTED TOUCH FREE ELECTRONIC SENSOR FAUCET

(362.0016)

## **PRODUCT SPECIFICATIONS**

- Brand: Joe & Jone
- Type: 100% Brass Body
- Operation : Touchless Automatic Electronic
- Ordering Code: 362.0016
- Finish: Chrome Plated
- Product Type: Hot and Cold Water
- Material: Chrome Plated Brass
- Power Supply : Dual Power Supply AC/DC
- IR Sensor
- Deck Mounted Installation.
- Low Battery Indicator
- G-1/2" SS 304 Hose, Female Filter Included
- Operating Water Pressure : 0.5 8 Bar
- 60 Seconds Overtime Protection
- Sensing Distance: 10 22cm
- Flow Rate : 2 Li/Min
- Low Power LED Indicator (DC Type)