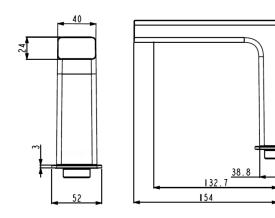

# We Deal in Water Conservation

### DECK MOUNTED TOUCH FREE ELECTRONIC SENSOR FAUCET

(362.0016)



## **PRODUCT SPECIFICATIONS**

- Brand: Joe & Jone
- Type: 100% Brass Body
- Operation : Touchless Automatic Electronic
- Ordering Code: 362.0016
- Finish: Chrome Plated
- Product Type: Hot and Cold Water
- Material: Chrome Plated Brass
- Power Supply : Dual Power Supply AC/DC
- IR Sensor
- Deck Mounted Installation.
- Low Battery Indicator
- G-1/2" SS 304 Hose, Female Filter Included
- Operating Water Pressure : 0.5 8 Bar
- 60 Seconds Overtime Protection
- Sensing Distance: 10 22cm
- Flow Rate : 2 Li/Min
- Low Power LED Indicator (DC Type)



ALL DIMENSIONS IN MM

## **BOX CONTENTS:**

- Brass Body Sensor Faucet
- Sensor Circuit with Solenoid Valve
- AC Transformer
- Battery Box
- Stainless Steel Hoses
- Relative Spares

### **ADVANTAGES**

- Reduces Water Consumption
- Cross Contamination Protection No Physical Contact
- Easy Installation
- Modern Technology
- No Disruptive Elements