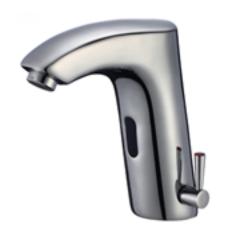

#### **PRODUCT SPECIFICATIONS**

- Brand: Joe & Jone
- Type: 100% Brass Body
- Operation: Touchless Automatic Electronic
- Ordering Code: 362.0015
- Finish: Chrome Plated
- Product Type : Hot and Cold Water
- Material: Chrome Plated Brass
- Power Supply: Dual Power Supply AC/DC
- IR Sensor
- Deck Mounted Installation.
- Low Battery Indicator
- G-1/2" SS 304 Hose, Female Filter Included
- Operating Water Pressure: 0.5 8 Bar
- 60 Seconds Overtime Protection
- Sensing Distance: 10 22cm (Adjustable)
- Flow Rate: 4.5 Li/Min
- Low Power LED Indicator (DC Type)
- Available in Brushed Nickel, Black Matt & Gold.

### **ADVANTAGES**

**BOX CONTENTS:** 

- **Brass Body Sensor Faucet**
- Sensor Circuit with Solenoid Valve
- AC Transformer
- **Battery Box**
- Stainless Steel Hoses
- **Relative Spares**

- Reduces Water Consumption
- Cross Contamination Protection No Physical Contact
- Sensor Settings Adjustable by Remote Control
- Easy Installation
- Modern Technology
- No Disruptive Elements