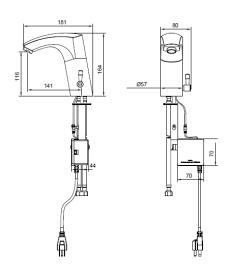

## DECK MOUNTED TOUCH FREE ELECTRONIC SENSOR FAUCET

(362.0015)

ALL DIMENSIONS IN MM

#### **PRODUCT SPECIFICATIONS**

- Brand: Joe & Jone
- Type: 100% Brass Body
- Operation: Touchless Automatic Electronic
- Ordering Code: 362.0015
- Finish: Chrome Plated
- Product Type : Hot and Cold Water
- Material: Chrome Plated Brass
- Power Supply: Dual Power Supply AC/DC
- IR Sensor
- Deck Mounted Installation.
- Low Battery Indicator
- G-1/2" SS 304 Hose, Female Filter Included
- Operating Water Pressure: 0.5 8 Bar
- 60 Seconds Overtime Protection
- Sensing Distance: 10 22cm (Adjustable)
- Flow Rate: 4.5 Li/Min
- Low Power LED Indicator (DC Type)
- Available in Brushed Nickel, Black Matt & Gold.