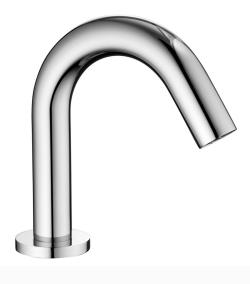

## **DECK MOUNTED TOUCH FREE ELECTRONIC SENSOR FAUCET**

# (362.0012)

ALL DIMENSIONS IN MM

Type : 100% Brass Body

• Finish : Chrome Plated

Brand : Joe & Jone

- Product Type : Hot/Cold
- Material : Chrome Plated Brass
- Power Supply : Dual Power Supply AC/DC
- DC Battery : 6V
- IR Sensor
- Deck Mounted Installation.
- Low Battery Indicator
- G-1/2" Hose, Female, Filter Included
- Operating Water Pressure : 0.5 8 Bar
- 60 Seconds Overtime Protection
- Sensing Distance : 10 22cm (Adjustable)
- Flow Rate : 4 Li/Min
- Flow Restrictor : 1.5 Li/Min
- Low Power LED Indicator (DC Type)
- Available in Gold, Brushed Nickel & Black Matt