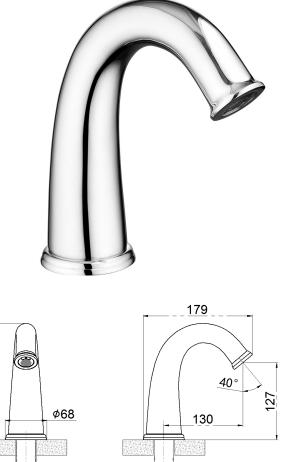

## **PRODUCT SPECIFICATIONS**

- Brand : Joe & Jone
- Type : 100% Brass Body
- **Operation : Touchless Automatic Electronic**
- Ordering Code : 362.0011
- Finish : Chrome Plated
- Product Type : Hot/Cold
- Material : Chrome Plated Brass
- Power Supply : Dual Power Supply AC/DC
- DC Battery : 6V
- IR Sensor
- Deck Mounted Installation.
- Low Battery Indicator
- G-1/2" Hose, Female, Filter Included
- Operating Water Pressure : 0.5 8 Bar
- 60 Seconds Overtime Protection
- Sensing Distance : 10 22cm (Adjustable)
- Flow Rate : 4 Li/Min
- Flow Restrictor : 1.5 Li/Min
- Low Power LED Indicator (DC Type)

### ALL DIMENSIONS IN MM