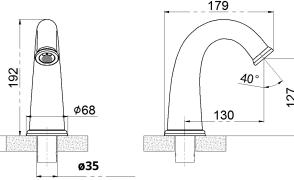

## **PRODUCT SPECIFICATIONS**

- Brand : Joe & Jone
- Type : 100% Brass Body
- **Operation : Touchless Automatic Electronic**
- Ordering Code : 362.0011
- Finish : Chrome Plated
- Product Type : Hot/Cold
- Material : Chrome Plated Brass
- Power Supply : Dual Power Supply AC/DC
- DC Battery : 6V
- IR Sensor
- Deck Mounted Installation.
- Low Battery Indicator
- G-1/2" Hose, Female, Filter Included
- Operating Water Pressure : 0.5 8 Bar
- 60 Seconds Overtime Protection
- Sensing Distance : 10 22cm (Adjustable)
- Flow Rate : 4 Li/Min
- Flow Restrictor : 1.5 Li/Min
- Low Power LED Indicator (DC Type)

### ALL DIMENSIONS IN MM