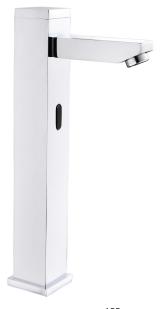

## DECK MOUNTED TOUCH FREE ELECTRONIC SENSOR FAUCET

(362.0010)

ALL DIMENSIONS IN MM

### **PRODUCT SPECIFICATIONS**

- Brand: Joe & Jone
- Type: 100% Brass Body
- Operation: Touchless Automatic Electronic
- Ordering Code: 362.0010
- Finish: Chrome Plated
- Product Type : Hot/Cold
- Material: Chrome Plated Brass
- Power Supply : Dual Power Supply AC/DC
- DC Battery: 6V
- IR Sensor
- Deck Mounted Installation.
- Low Battery Indicator
- G-1/2" Hose, Female, Filter Included
- Operating Water Pressure: 0.5 8 Bar
- 60 Seconds Overtime Protection
- Sensing Distance: 10 22cm (Adjustable)
- Flow Restrictor: 4 Li/Min
- Low Power LED Indicator (DC Type)
- Available in Gold, Black Matt, Brushed Nickel