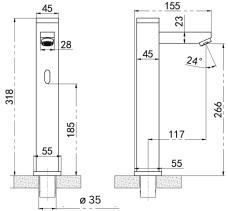

## DECK MOUNTED TOUCH FREE ELECTRONIC SENSOR FAUCET

(362.0010)

ALL DIMENSIONS IN MM

### **PRODUCT SPECIFICATIONS**

- Brand: Joe & Jone
- Type: 100% Brass Body
- Operation: Touchless Automatic Electronic
- Ordering Code: 362.0010
- Finish: Chrome Plated
- Product Type : Hot/Cold
- Material: Chrome Plated Brass
- Power Supply : Dual Power Supply AC/DC
- DC Battery: 6V
- IR Sensor
- Deck Mounted Installation.
- Low Battery Indicator
- G-1/2" Hose, Female, Filter Included
- Operating Water Pressure: 0.5 8 Bar
- 60 Seconds Overtime Protection
- Sensing Distance: 10 22cm (Adjustable)
- Flow Restrictor: 4 Li/Min
- Low Power LED Indicator (DC Type)
- Available in Gold, Black Matt, Brushed Nickel