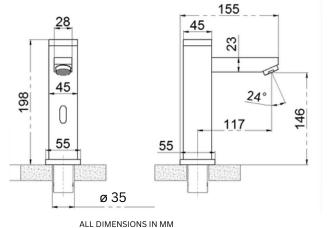

#### **PRODUCT SPECIFICATIONS**

- Brand: Joe & Jone
- Type: 100% Brass Body
- Operation : Touchless Automatic Electronic
- Ordering Code: 362.0009
- Finish: Chrome Plated
- Product Type: Hot/Cold
- Material : Chrome Plated Brass
- Power Supply : Dual Power Supply AC/DC
- DC Battery: 6V
- IR Sensor
- Deck Mounted Installation.
- Low Battery Indicator
- G-1/2" Hose, Female, Filter Included
- Operating Water Pressure : 0.5 8 Bar
- 60 Seconds Overtime Protection
- Sensing Distance: 10 22cm (Adjustable)
- Flow Restrictor: 4 Li/Min
- Low Power LED Indicator (DC Type)
- Available in Gold, Black Matt, Brushed Nickel