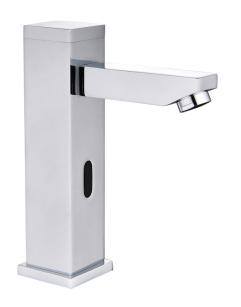

## **DECK MOUNTED TOUCH FREE ELECTRONIC SENSOR FAUCET**

(362.0009)

#### **PRODUCT SPECIFICATIONS**

- Brand: Joe & Jone
- Type: 100% Brass Body
- Operation : Touchless Automatic Electronic
- Ordering Code: 362.0009
- Finish: Chrome Plated
- Product Type: Hot/Cold
- Material : Chrome Plated Brass
- Power Supply : Dual Power Supply AC/DC
- DC Battery: 6V
- IR Sensor
- Deck Mounted Installation.
- Low Battery Indicator
- G-1/2" Hose, Female, Filter Included
- Operating Water Pressure : 0.5 8 Bar
- 60 Seconds Overtime Protection
- Sensing Distance: 10 22cm (Adjustable)
- Flow Restrictor: 4 Li/Min
- Low Power LED Indicator (DC Type)
- Available in Gold, Black Matt, Brushed Nickel