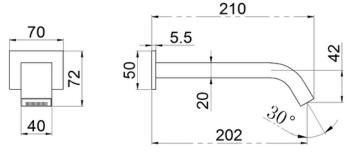

## We Deal in Water Conservation

## WALL MOUNTED TOUCH FREE ELECTRONIC SENSOR FAUCET

(362.0008)



#### **PRODUCT SPECIFICATIONS**

- Brand: Joe & Jone
- Type: 100% Brass Body
- Operation : Touchless Automatic Electronic
- Ordering Code: 362.0008
- Finish: Chrome Plated
- Product Type: Hot/Cold
- Material: Chrome Plated Brass
- Power Supply : Dual Power Supply AC/DC
- DC Battery: 6V
- IR Sensor
- Wall Mounted Installation
- Low Battery Indicator
- G-1/2" Hose, Female, Filter Included
- Operating Water Pressure: 0.5 8 Bar
- 60 Seconds Overtime Protection
- Sensing Distance : 10 22cm (Adjustable)
- Flow Setting: 4.5 Li/Min
- Flow Restrictor : 1.5 Li/Min
- Low Power LED Indicator (DC Type)



ALL DIMENSIONS IN MM

## **ADVANTAGES**

# **BOX CONTENTS:**

- Brass Body Sensor Faucet
- Sensor Circuit with Solenoid Valve
- AC Transformer
- Battery Box
- Stainless Steel Hoses
- Relative Spares

- Reduces Water Consumption
- Cross Contamination Protection No Physical Contact
- Sensor Settings Adjustable by Remote Control
- Easy Installation
- Modern Technology
- No Disruptive Elements