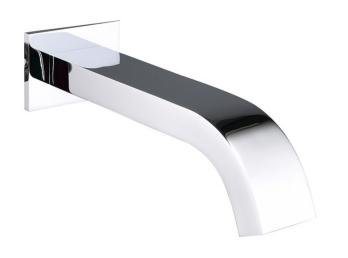

## WALL MOUNTED TOUCH FREE ELECTRONIC SENSOR FAUCET

(362.0008)

#### **PRODUCT SPECIFICATIONS**

- Brand: Joe & Jone
- Type: 100% Brass Body
- Operation : Touchless Automatic Electronic
- Ordering Code: 362.0008
- Finish: Chrome Plated
- Product Type: Hot/Cold
- Material: Chrome Plated Brass
- Power Supply : Dual Power Supply AC/DC
- DC Battery: 6V
- IR Sensor
- Wall Mounted Installation
- Low Battery Indicator
- G-1/2" Hose, Female, Filter Included
- Operating Water Pressure: 0.5 8 Bar
- 60 Seconds Overtime Protection
- Sensing Distance : 10 22cm (Adjustable)
- Flow Setting: 4.5 Li/Min
- Flow Restrictor : 1.5 Li/Min
- Low Power LED Indicator (DC Type)