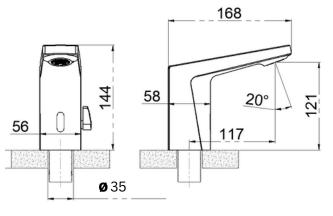

## DECK MOUNTED TOUCH FREE ELECTRONIC SENSOR FAUCET

(362.0006)

ALL DIMENSIONS IN MM