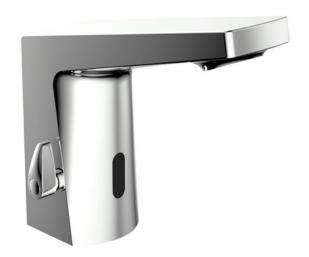

## DECK MOUNTED TOUCH FREE ELECTRONIC SENSOR FAUCET

(362.0006)

ALL DIMENSIONS IN MM

## **PRODUCT SPECIFICATIONS**

- Brand: Joe & Jone
- Type: 100% Brass Body
- Operation : Touchless Automatic Electronic
- Ordering Code: 362.0006
- Finish: Chrome Plated
- Product Type : Hot/Cold
- Material: Chrome Plated Brass
- Power Supply: Dual Power Supply AC/DC
- DC Battery: 6V
- IR Sensor
- Deck Mounted Installation.
- Low Battery Indicator
- G-1/2" Hose, Female, Filter Included
- Operating Water Pressure: 0.5 8 Bar
- 60 Seconds Overtime Protection
- Sensing Distance : 10 22cm (Adjustable)
- Flow Setting: 4 Li/Min
- Flow Restrictor: 1.5 Li/Min
- Low Power LED Indicator (DC Type)