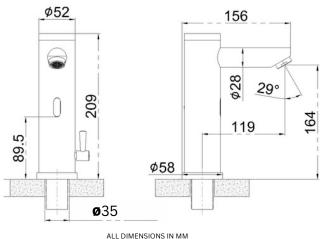

## **PRODUCT SPECIFICATIONS**

- Brand: Joe & Jone
- Type: 100% Brass Body
- Operation : Touchless Automatic Electronic
- Ordering Code: 362.0005
- Finish: Chrome Plated
- Product Type : Hot/Cold
- Material : Chrome Plated Brass
- Power Supply : Dual Power Supply AC/DC
- DC Battery: 6V
- IR Sensor
- Deck Mounted Installation.
- Low Battery Indicator
- G-1/2" Hose, Female, Filter Included
- Operating Water Pressure: 0.5 8 Bar
- 60 Seconds Overtime Protection
- Sensing Distance: 10 22cm (Adjustable)
- Flow Setting: 4 Li/Min
- Flow Restrictor: 1.5 Li/Min
- Low Power LED Indicator (DC Type)
- Available in Gold, Black Matt, Brushed Nickel