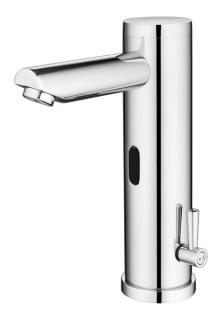

## DECK MOUNTED TOUCH FREE ELECTRONIC SENSOR FAUCET

(362.0005)

## **PRODUCT SPECIFICATIONS**

- Brand: Joe & Jone
- Type: 100% Brass Body
- Operation : Touchless Automatic Electronic
- Ordering Code: 362.0005
- Finish: Chrome Plated
- Product Type : Hot/Cold
- Material : Chrome Plated Brass
- Power Supply : Dual Power Supply AC/DC
- DC Battery: 6V
- IR Sensor
- Deck Mounted Installation.
- Low Battery Indicator
- G-1/2" Hose, Female, Filter Included
- Operating Water Pressure: 0.5 8 Bar
- 60 Seconds Overtime Protection
- Sensing Distance: 10 22cm (Adjustable)
- Flow Setting: 4 Li/Min
- Flow Restrictor: 1.5 Li/Min
- Low Power LED Indicator (DC Type)
- Available in Gold, Black Matt, Brushed Nickel