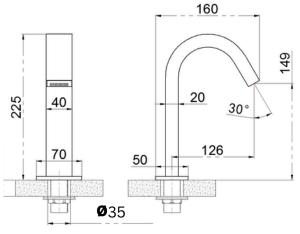

### DECK MOUNTED TOUCH FREE ELECTRONIC SENSOR FAUCET

(362.0003)

ALL DIMENSIONS IN MM

## **PRODUCT SPECIFICATIONS**

- Brand: Joe & Jone
- Type: 100% Brass Body
- Operation : Touchless Automatic Electronic
- Ordering Code: 362.0003
- Finish: Chrome Plated
- Product Type: Hot/Cold
- Material : Chrome Plated Brass
- Power Supply : Dual Power Supply AC/DC
- DC Battery: 6V
- IR Sensor
- Deck Mounted Installation.
- Low Battery Indicator
- G-1/2" Hose, Female, Filter Included
- Operating Water Pressure: 0.5 8 Bar
- 60 Seconds Overtime Protection
- Sensing Distance : 10 22cm (Adjustable)
- Flow Restrictor: 4 Li/Min
- Low Power LED Indicator (DC Type)
- Available in Gold, Black Matt, Brushed Nickel