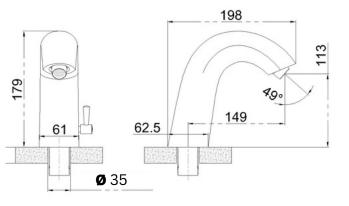

## DECK MOUNTED TOUCH FREE ELECTRONIC SENSOR FAUCET

(362.0002)

ALL DIMENSIONS IN MM