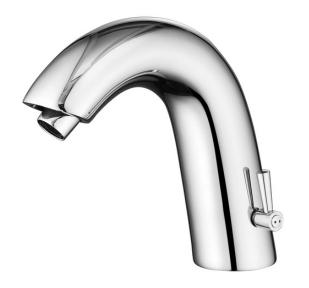

## DECK MOUNTED TOUCH FREE ELECTRONIC SENSOR FAUCET

(362.0002)

ALL DIMENSIONS IN MM

### PRODUCT SPECIFICATIONS

- Brand: Joe & Jone
- Type: 100% Brass Body
- Operation: Touchless Automatic Electronic
- Ordering Code: 362.0002
- Finish: Chrome Plated
- Product Type : Hot/Cold
- Material: Chrome Plated Brass
- Power Supply: Dual Power Supply AC/DC
- DC Battery: 6V
- IR Sensor
- Deck Mounted Installation.
- Low Battery Indicator
- G-1/2" Hose, Female, Filter Included
- Operating Water Pressure : 0.5 8 Bar
- 60 Seconds Overtime Protection
- Sensing Distance : 10 22cm (Adjustable)
- Flow: 4 Li/Min
- Flow Restrictor: 1.5 Li/Min
- Low Power LED Indicator (DC Type)