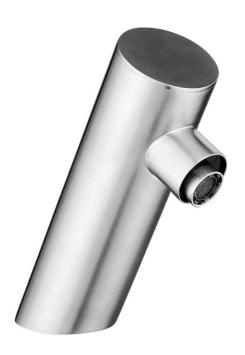

### DECK MOUNTED TOUCH FREE ELECTRONIC SENSOR FAUCET

(362.0001)

ALL DIMENSIONS IN MM

### **PRODUCT SPECIFICATIONS**

- Brand: Joe & Jone
- Type: 100% Brass Body
- Operation: Touchless Automatic Electronic
- Ordering Code: 362.0001
- Finish: Chrome Plated
- Product Type: Hot/Cold
- Material: Chrome Plated Brass
- Power Supply : DC Power Supply Source
- DC Battery: 6V
- IR Sensor
- Deck Mounted Installation.
- Low Battery Indicator
- G-1/2" Hose, Female, Filter Included
- Operating Water Pressure : 0.5 8 Bar
- 60 Seconds Overtime Protection
- Sensing Distance : 10 22cm (Adjustable)
- Flow Rate : 4 Li/Min
- Flow Restrictor: 1.5 Li/Min
- Low Power LED Indicator (DC Type)
- Available in Gold, Black Matt & Gun metal