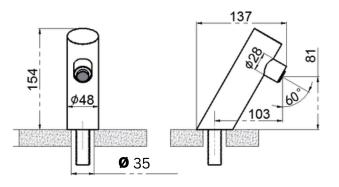

### DECK MOUNTED TOUCH FREE ELECTRONIC SENSOR FAUCET

(362.0001)

ALL DIMENSIONS IN MM

### **PRODUCT SPECIFICATIONS**

- Brand: Joe & Jone
- Type: 100% Brass Body
- Operation: Touchless Automatic Electronic
- Ordering Code: 362.0001
- Finish: Chrome Plated
- Product Type: Hot/Cold
- Material: Chrome Plated Brass
- Power Supply : DC Power Supply Source
- DC Battery: 6V
- IR Sensor
- Deck Mounted Installation.
- Low Battery Indicator
- G-1/2" Hose, Female, Filter Included
- Operating Water Pressure : 0.5 8 Bar
- 60 Seconds Overtime Protection
- Sensing Distance : 10 22cm (Adjustable)
- Flow Rate : 4 Li/Min
- Flow Restrictor: 1.5 Li/Min
- Low Power LED Indicator (DC Type)
- Available in Gold, Black Matt & Gun metal